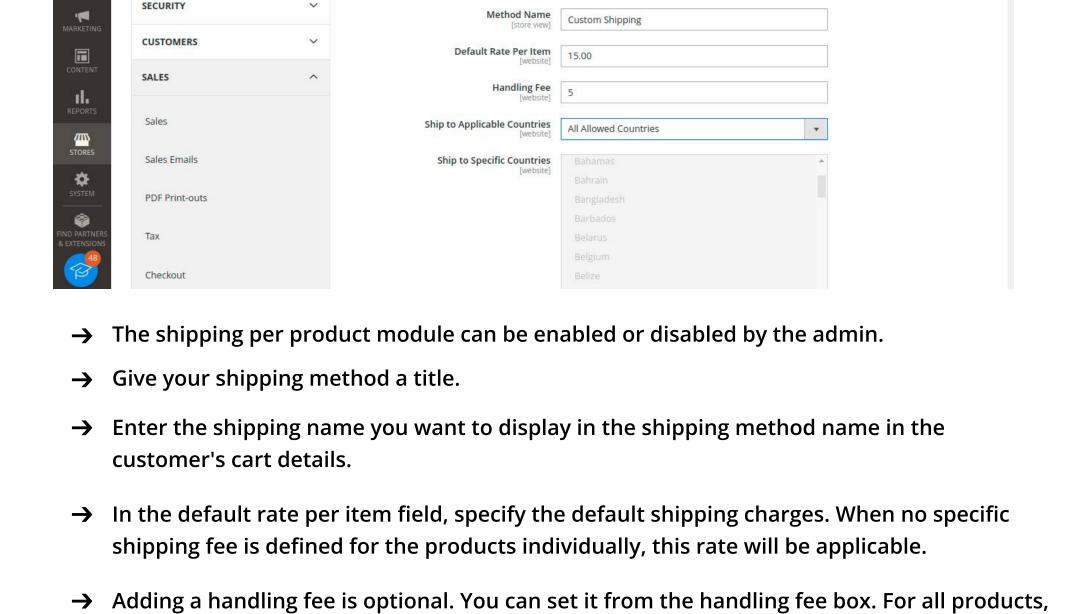

## Amend shipping charges product-wise. Set your title and method name that you want to display as the shipping

method name in the cart.

The extension module can be enabled or disabled by the admin.

- Option to set default shipping rate if no shipping rate is assigned to products individually.
- Option for adding default handling fee.
- Pick countries to use this shipping method. To use this shipping type, choose a maximum and minimum order amount.
- Display error message.
- Extract it and put into <Magento-Directory>/app/code/ Open CLI in Magento directory and Run Magento installation commands

Stock: 100

Stock: 72

Configuration SECURITY Method Name 2 Custom Shipping CUSTOMERS

these default handling fees will be charged.

SALES Handling Fee 1 Ship to Applicable Countries All Allowed Countries Ť

Ship to Specific Countries

Afghanistan

Åland Islands

Algeria American Samoa

Angola

Anguilla

Antarctica Antigua & Barbuda

Default Rate Per Item

- **Multishipping Settings** Minimum Order Amount 30 **Delivery Methods** Maximum Order Amount Google API Now pick which countries you want to enable this shipping method. You can select single, multiple, or all. To use this shipping method, specify a maximum and minimum order amount. For case, we've set the minimum and maximum order amounts at 30 and 100, respectively. Now, catalog > products. From the product grid, choose the item for which you want to specify the shipping cost. Select the particular product's edit option.
- Enter the shipping charge you want to set for the current product under the shipping rate field. For case, we have selected the Joust Duffle Bag and set the shipping rateas 50. Save the settings. All Store Views ▼ ← Back **Enable Product** 1 Attribute Set ř Joust Duffle Bag Product Name RKET 24-MB01 SKU Price ıl. Advanced Pricing Limit Product Quantity Per Customer **Shipping Rate**